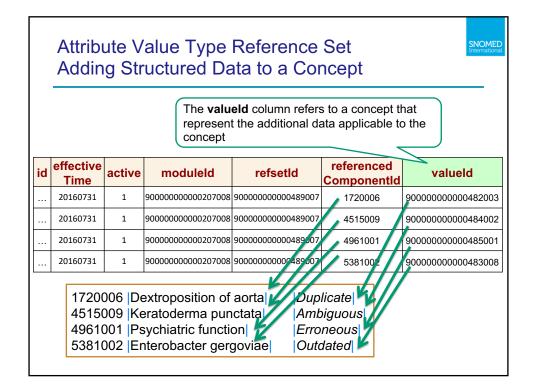

|  |  |
|    | 20160731          | 1      | 19999999103  | 1199999999106 | 6142004                                                                                                  | Risk in elderly. Advise immunization in future years.                          |  |  |
|    | 20160731          | 1      | 19999999103  | 1199999999106 | 55604004                                                                                                 | Report to public health is<br>suspected. Admit if any<br>respiratory distress. |  |  |
|    | 20160731          | 1      | 199999999103 | 1199999999106 | 3928002                                                                                                  | Indicate if pregnant or<br>potentially pregnant. Note                          |  |  |













| Correc | ct Clinical Conter                         | nt – Example 1 | SNOMED<br>International |
|--------|--------------------------------------------|----------------|-------------------------|
|        | <ul> <li>Hernia</li> <li>Hernia</li> </ul> |                |                         |
|        | Edema                                      |                |                         |
|        |                                            |                |                         |

























| Medical prol | blems                                        |  |
|--------------|----------------------------------------------|--|
| Concept Id   | Term                                         |  |
| 195967001    | Asthma                                       |  |