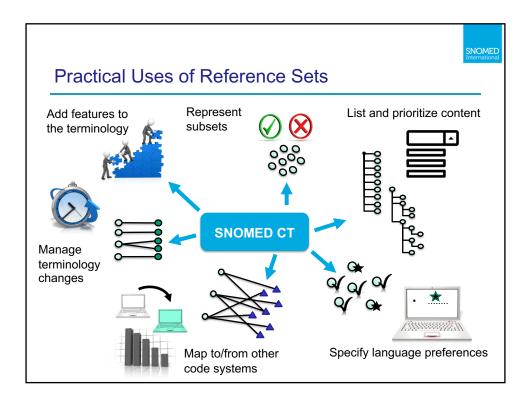

|                    | D CT release file format<br>to SNOMED CT components                        |
|--------------------|----------------------------------------------------------------------------|
|                    | al data to referenced components                                           |
| id                 | Identification and versioning and                                          |
| effectiveTime      | modularization information                                                 |
|                    |                                                                            |
| active             |                                                                            |
| active<br>moduleId |                                                                            |
|                    | An identifier of the reference set                                         |
| moduleId           | An identifier of the reference set An identifier of a referenced component |