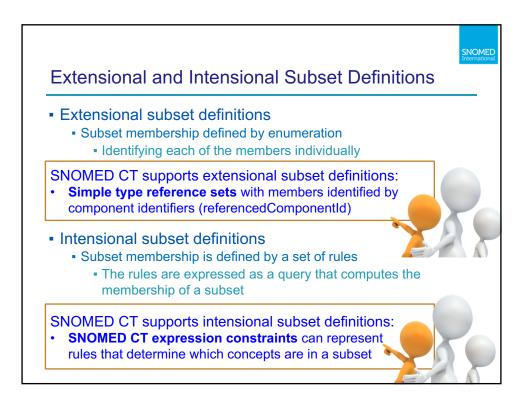

refsetId     | referenced<br>ComponentId |
| 0000d6608041-005b-5108-<br>b608-07891b210365 | 20140731          | 1                | 19999999103     | 499999999102 | 82272006                  |
| 00008774f374-5f54-5234-<br>8af1-8aca6e73b5c2 | 20140731          | 1                | 19999999103     | 49999999102  | 6142004                   |
| 00006ac9-2f97-5ed4-b37e-<br>84cb158c388d     | 20140731          | 1                | 1.0999999103    | 49999999102  | 55604004                  |
| 499999<br>Infectio                           |                   | simple r         | eference set (E |              | ()                        |
|                                              |                   | subty<br>4466090 |                 | set          |                           |





























|    |                   |        | Siluciul     | ed Infor      | mation to a                                                                                              | Concept                                                                        |  |  |
|----|-------------------|--------|--------------|---------------|----------------------------------------------------------------------------------------------------------|--------------------------------------------------------------------------------|--|--|
|    | ld                |        | Ter          | m             |                                                                                                          |                                                                                |  |  |