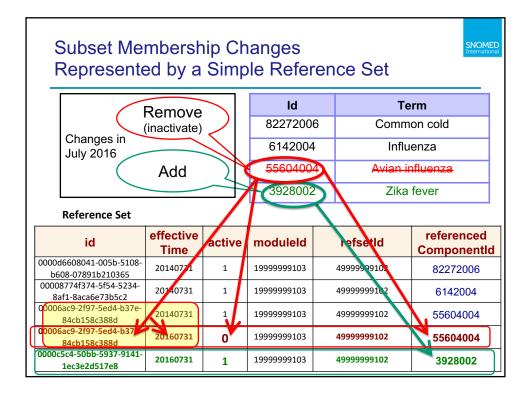

| Subset Rep                                   | oresent           | ed by            | a Simple        | Reference    | SNOMED<br>International   |
|----------------------------------------------|-------------------|------------------|-----------------|--------------|---------------------------|
| id                                           | effective<br>Time | active           | moduleld        | refsetId     | referenced<br>ComponentId |
| 0000d6608041-005b-5108-<br>b608-07891b210365 | 20140731          | 1                | 19999999103     | 499999999102 | 82272006                  |
| 00008774f374-5f54-5234-<br>8af1-8aca6e73b5c2 | 20140731          | 1                | 19999999103     | 49999999102  | 6142004                   |
| 00006ac9-2f97-5ed4-b37e-<br>84cb158c388d     | 20140731          | 1                | 1.0999999103    | 49999999102  | 55604004                  |
| 499999<br>Infectio                           |                   | simple r         | eference set (E |              | ()                        |
|                                              |                   | subty<br>4466090 |                 | set          |                           |