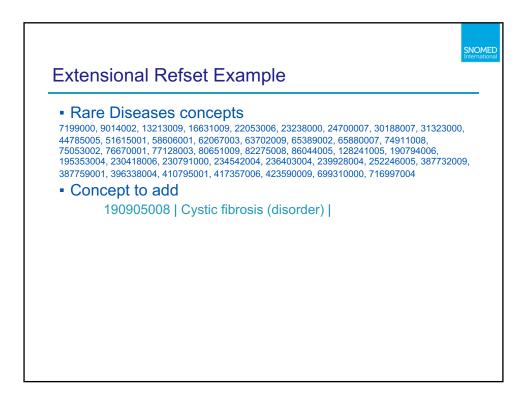

|
|        | Edema                                      |                |                         |
|        |                                            |                |                         |

























| Medical prol | blems                                        |  |
|--------------|----------------------------------------------|--|
| Concept Id   | Term                                         |  |
| 195967001    | Asthma                                       |  |
| 86049000     | Cancer                                       |  |
| 46635009     | Diabetes mellitus type 1                     |  |
| 54329005     | Acute myocardial infarction of anterior wall |  |
| 57054005     | Acute myocardial infarction                  |  |



























2019-11-01