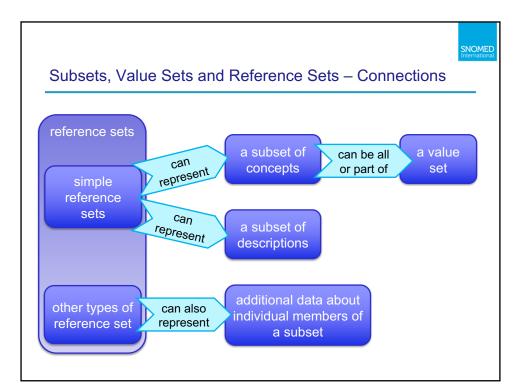

| al data to referenced components                                           |
| id                 | Identification and versioning and                                          |
| effectiveTime      | modularization information                                                 |
|                    |                                                                            |
| active             |                                                                            |
| active<br>moduleId |                                                                            |
|                    | An identifier of the reference set                                         |
| moduleId           | An identifier of the reference set An identifier of a referenced component |















| Subset Rep                                   | oresent           | ed by            | a Simple        | Reference    | SNOMED<br>International   |
|----------------------------------------------|-------------------|------------------|-----------------|--------------|---------------------------|
| id                                           | effective<br>Time | active           | moduleld        | refsetId     | referenced<br>ComponentId |
| 0000d6608041-005b-5108-<br>b608-07891b210365 | 20140731          | 1                | 19999999103     | 499999999102 | 82272006                  |
| 00008774f374-5f54-5234-<br>8af1-8aca6e73b5c2 | 20140731          | 1                | 19999999103     | 49999999102  | 6142004                   |
| 00006ac9-2f97-5ed4-b37e-<br>84cb158c388