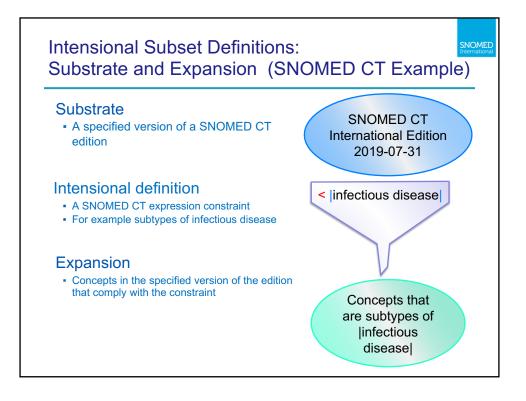

efsetId     | referenced<br>ComponentId |
| 0000d6608041-005b-5108-<br>b608-07891b210365 | 20140731          | 1                | 19999999103     | 499999999102 | 82272006                  |
| 00008774f374-5f54-5234-<br>8af1-8aca6e73b5c2 | 20140731          | 1                | 19999999103     | 49999999102  | 6142004                   |
| 00006ac9-2f97-5ed4-b37e-<br>84cb158c388d     | 20140731          | 1                | 1.0999999103    | 49999999102  | 55604004                  |
| 499999<br>Infectio                           |                   | simple r         | eference set (E |              | ()                        |
|                                              |                   | subty<br>4466090 |                 | set          |                           |





























|    |                   |        | Siluciul     | ed Infor      | mation to a                                                                                              | Concept                                                                        |  |  |
|----|-------------------|--------|--------------|---------------|----------------------------------------------------------------------------------------------------------|--------------------------------------------------------------------------------|--|--|
|    | ld                |        | Ter          | m             |                                                                                                          |                                                                                |  |  |
|