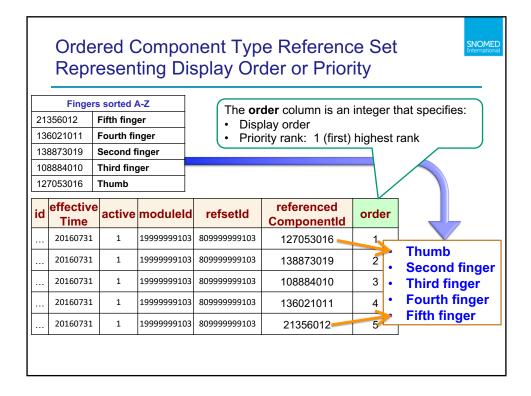

| referenced<br>ComponentId |
| 0000d6608041-005b-5108-<br>b608-07891b210365 | 20140731          | 1                | 19999999103     | 499999999102 | 82272006                  |
| 00008774f374-5f54-5234-<br>8af1-8aca6e73b5c2 | 20140731          | 1                | 19999999103     | 49999999102  | 6142004                   |
| 00006ac9-2f97-5ed4-b37e-<br>84cb158c388d     | 20140731          | 1                | 1.0999999103    | 49999999102  | 55604004                  |
| 499999<br>Infectio                           |                   | simple r         | eference set (E |              | ()                        |
|                                              |                   | subty<br>4466090 |                 | set          |                           |





























|    |                   |        | Siluciul     | ed Infor      | mation to a                                                                                              | Concept                                                                        |  |  |
|----|-------------------|--------|--------------|---------------|----------------------------------------------------------------------------------------------------------|--------------------------------------------------------------------------------|--|--|
|    | ld                |        | Ter          | m             |                                                                                                          |                                                                                |  |  |
| 8  | 3227