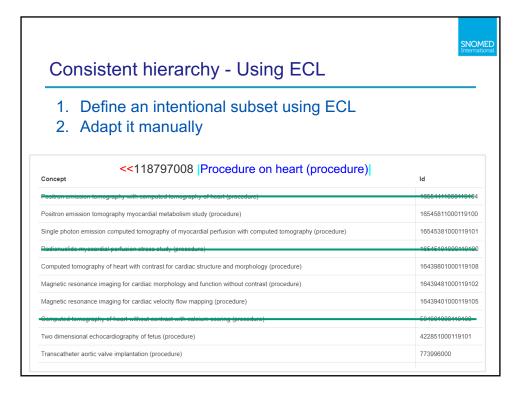

. |  |  |
|    | 20160731          | 1      | 199999999103 | 1199999999106 | 3928002                                                                                                  | Indicate if pregnant or<br>potentially pregnant. Note                          |  |  |













| Correc | ct Clinical Conter                         | nt – Example 1 | SNOMED<br>International |
|--------|--------------------------------------------|----------------|-------------------------|
|        | <ul> <li>Hernia</li> <li>Hernia</li> </ul> |                |                         |
|        | Edema                                      |                |                         |
|        |                                            |                |                         |

























| Medical prol | blems                                        |  |
|--------------|----------------------------------------------|--|
| Concept Id   | Term                                         |  |
| 195967001    | Asthma                                       |  |
| 86049000     | Cancer                                       |  |
| 46635009     | Diabetes mellitus type 1                     |  |
| 54329005     | Acute myocardial infarction of anterior wall |  |
| 57054005     | Acute myocardial infarction                  |  |



























2019-11-01