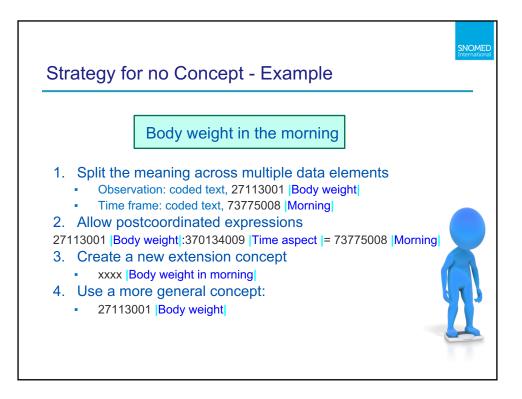

distress. |  |  |
|    | 20160731          | 1      | 199999999103 | 1199999999106 | 3928002                                                                                                  | Indicate if pregnant or<br>potentially pregnant. Note                          |  |  |













| Correc | ct Clinical Conter                         | nt – Example 1 | SNOMED<br>International |
|--------|--------------------------------------------|----------------|-------------------------|
|        | <ul> <li>Hernia</li> <li>Hernia</li> </ul> |                |                         |
|        | Edema                                      |                |                         |
|        |                                            |                |                         |

























| Medical prol | blems                                        |  |
|--------------|----------------------------------------------|--|
| Concept Id   | Term                                         |  |
| 195967001    | Asthma                                       |  |
| 86049000     | Cancer                                       |  |
| 46635009     | Diabetes mellitus type 1                     |  |
| 54329005     | Acute myocardial infarction of anterior wall |  |
| 57054005     | Acute myocardial infarction                  |  |



























2019-11-01