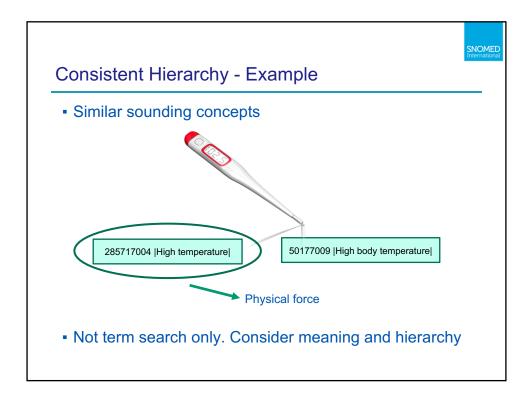

ss. |  |  |
|    | 20160731          | 1      | 199999999103 | 1199999999106 | 3928002                                                                                                  | Indicate if pregnant or<br>potentially pregnant. Note                          |  |  |













| Correc | ct Clinical Conter                         | nt – Example 1 | SNOMED<br>International |
|--------|--------------------------------------------|----------------|-------------------------|
|        | <ul> <li>Hernia</li> <li>Hernia</li> </ul> |                |                         |
|        | Edema                                      |                |                         |
|        |                                            |                |                         |

























| Medical prol | blems                                        |  |
|--------------|----------------------------------------------|--|
| Concept Id   | Term                                         |  |
| 195967001    | Asthma                                       |  |
| 86049000     | Cancer                                       |  |
| 46635009     | Diabetes mellitus type 1                     |  |
| 54329005     | Acute myocardial infarction of anterior wall |  |
| 57054005     | Acute myocardial infarction                  |  |



























2019-11-01