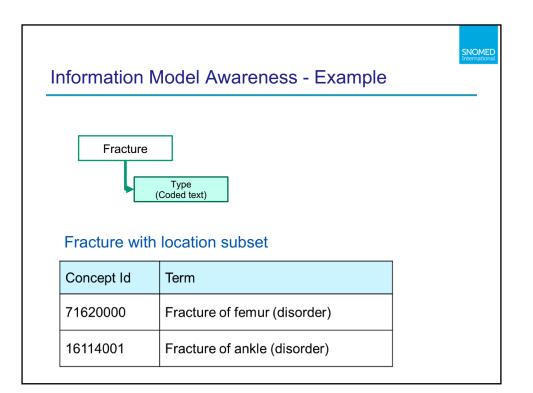

| Medical prol | blems                                        |  |
|--------------|----------------------------------------------|--|
| Concept Id   | Term                                         |  |
| 195967001    | Asthma                                       |  |
| 86049000     | Cancer                                       |  |
| 46635009     | Diabetes mellitus type 1                     |  |
| 54329005     | Acute myocardial infarction of anterior wall |  |
| 57054005     | Acute myocardial infarction                  |  |