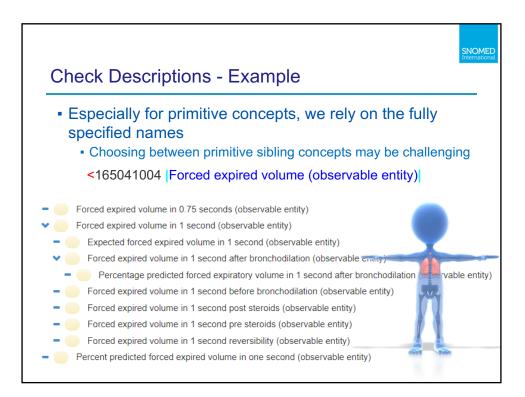

|                         |
|        | Edema                                      |                |                         |
|        |                                            |                |                         |

























| Medical prol | blems                                        |  |
|--------------|----------------------------------------------|--|
| Concept Id   | Term                                         |  |
| 195967001    | Asthma                                       |  |
| 86049000     | Cancer                                       |  |
| 46635009     | Diabetes mellitus type 1                     |  |
| 54329005     | Acute myocardial infarction of anterior wall |  |
| 57054005     | Acute myocardial infarction                  |  |



























2019-11-01