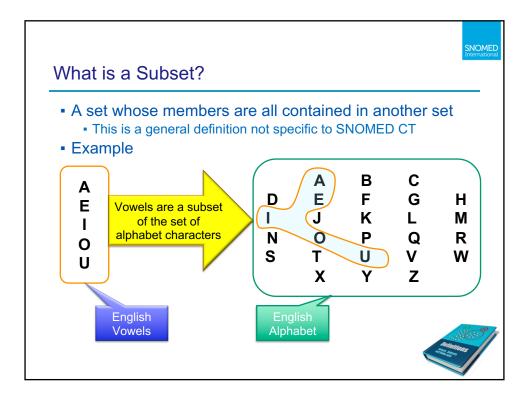

|                    | D CT release file format<br>to SNOMED CT components                        |
|--------------------|----------------------------------------------------------------------------|
|                    | al data to referenced components                                           |
| id                 | Identification and versioning and                                          |
| effectiveTime      | modularization information                                                 |
|                    |                                                                            |
| active             |                                                                            |
| active<br>moduleId |