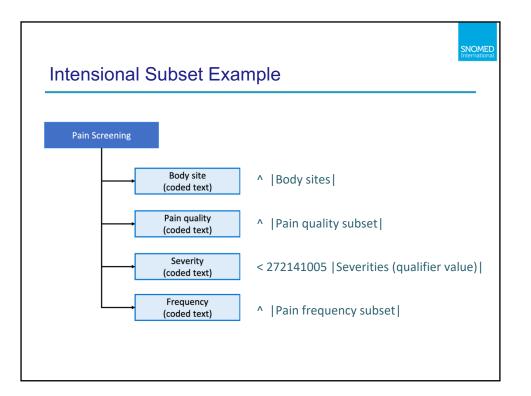

|
|        | Edema                                      |                |                         |
|        |                                            |                |                         |

























| Medical prol | blems                                        |  |
|--------------|----------------------------------------------|--|
| Concept Id   | Term                                         |  |
| 195967001    | Asthma                                       |  |
| 86049000     | Cancer                                       |  |
| 46635009     | Diabetes mellitus type 1                     |  |
| 54329005     | Acute myocardial infarction of anterior wall |  |
| 57054005     | Acute myocardial infarction                  |  |



























2019-11-01