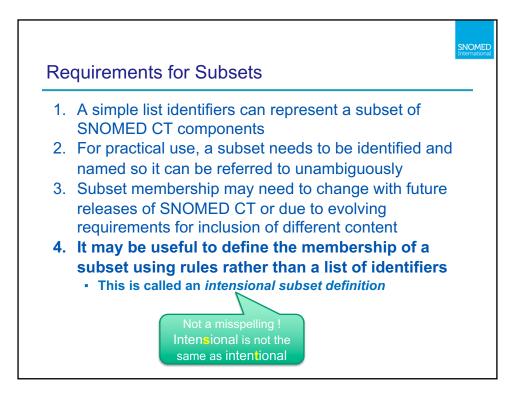

| refsetId     | referenced<br>ComponentId |
| 0000d6608041-005b-5108-<br>b608-07891b210365 | 20140731          | 1                | 19999999103     | 499999999102 | 82272006                  |
| 00008774f374-5f54-5234-<br>8af1-8aca6e73b5c2 | 20140731          | 1                | 19999999103     | 49999999102  | 6142004                   |
| 00006ac9-2f97-5ed4-b37e-<br>84cb158c388d     | 20140731          | 1                | 1.0999999103    | 49999999102  | 55604004                  |
| 499999<br>Infectio                           |                   | simple r         | eference set (E |              | ()                        |
|                                              |                   | subty<br>4466090 |                 | set          |                           |





























|    |                   |        | Siluciul     | ed Infor      | mation to a                                                                                              | Concept                                                                        |  |  |
|----|-------------------|--------|--------------|---------------|----------------------------------------------------------------------------------------------------------|--------------------------------------------------------------------------------|--|--|
|    | ld                |        | Ter          | m             |                                                                                                          |                                                                                |