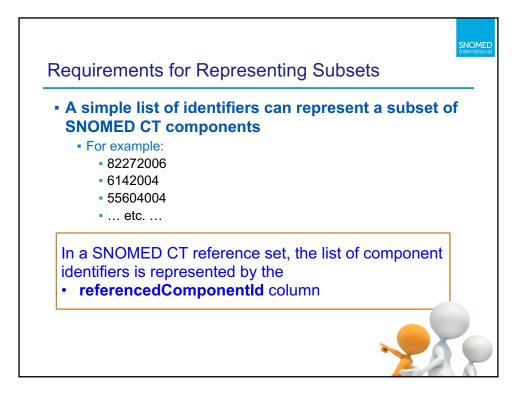

| Subset Rep                                   | oresent           | ed by            | a Simple        | Reference    | SNOMED<br>International   |
|----------------------------------------------|-------------------|------------------|-----------------|--------------|---------------------------|
| id                                           | effective<br>Time | active           | moduleld        | refsetId     | referenced<br>ComponentId |
| 0000d6608041-005b-5108-<br>b608-07891b210365 | 20140731          | 1                | 19999999103     | 499999999102 | 82272006                  |
| 00008774f374-5f54-5234-<br>8af1-8aca6e73b5c2 | 20140731          | 1                | 19999999103     | 49999999102  | 6142004                   |
| 00006ac9-2f97-5ed4-b37e-<br>84cb158c388d     | 20140731          | 1                | 1.0999999103    | 49999999102  | 55604004                  |
| 499999<br>Infectio                           |                   | simple r         | eference set (E |              | ()                        |
|                                              |                   | subty<br>4466090 |                 | set          |                           |