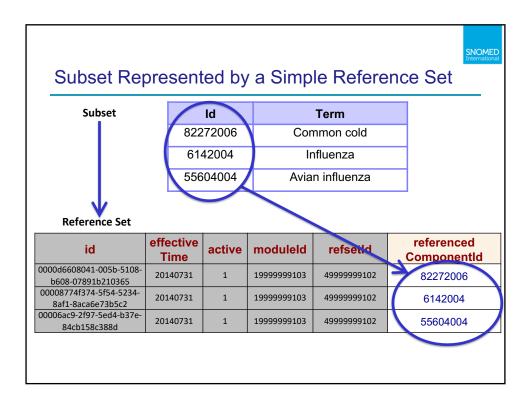

| Subset Rep                                   | oresent           | ed by            | a Simple        | Reference    | SNOMED<br>International   |
|----------------------------------------------|-------------------|------------------|-----------------|--------------|---------------------------|
| id                                           | effective<br>Time | active           | moduleld        | refsetId     | referenced<br>ComponentId |
| 0000d6608041-005b-5108-<br>b608-07891b210365 | 20140731          | 1                | 19999999103     | 499999999102 | 82272006                  |
| 00008774f374-5f54-5234-<br>8af1-8aca6e73b5c2 | 20140731          | 1                | 19999999103     | 49999999102  | 6142004                   |
| 00006ac9-2f97-5ed4-b37e-<br>84cb158c388d     | 20140731          | 1                | 1.0999999103    | 49999999102  | 55604004                  |
| 499999<br>Infectio                           |                   | simple r         | eference set (E |              | ()                        |
|                                              |                   | subty<br>4466090 |                 | set          |                           |