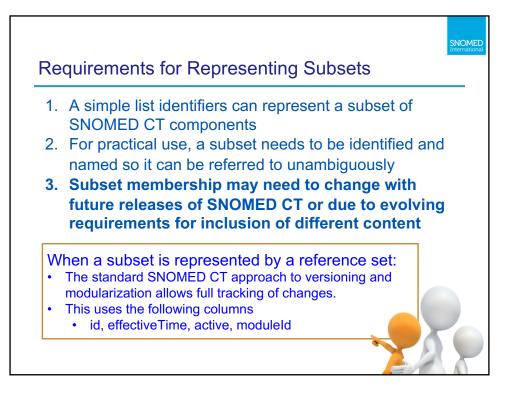

|                    | D CT release file format<br>to SNOMED CT components                        |
|--------------------|----------------------------------------------------------------------------|
|                    | al data to referenced components                                           |
| id                 | Identification and versioning and                                          |
| effectiveTime      | modularization information                                                 |
|                    |                                                                            |
| active             |                                                                            |
| active<br>moduleId |                                                                            |
|                    | An identifier of the reference set                                         |
| moduleId           | An identifier of the reference set An identifier of a referenced component |