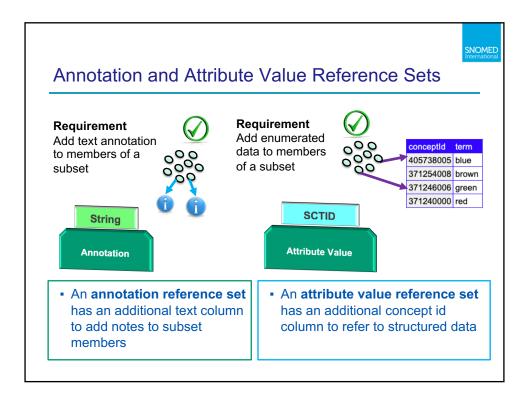

referenced<br>ComponentId |
| 0000d6608041-005b-5108-<br>b608-07891b210365 | 20140731          | 1                | 19999999103     | 499999999102 | 82272006                  |
| 00008774f374-5f54-5234-<br>8af1-8aca6e73b5c2 | 20140731          | 1                | 19999999103     | 49999999102  | 6142004                   |
| 00006ac9-2f97-5ed4-b37e-<br>84cb158c388d     | 20140731          | 1                | 1.0999999103    | 49999999102  | 55604004                  |
| 499999<br>Infectio                           |                   | simple r         | eference set (E |              | ()                        |
|                                              |                   | subty<br>4466090 |                 | set          |                           |





























|    |                   |        | Siluciul     | ed Infor      | mation to a                                                                                              | Concept                                                                        |  |  |
|----|-------------------|--------|--------------|---------------|----------------------------------------------------------------------------------------------------------|--------------------------------------------------------------------------------|--|--|
|    | ld                |        | Ter          | m             |                                                                                                          |                                                                                |  |  |
| 8  | 32272006