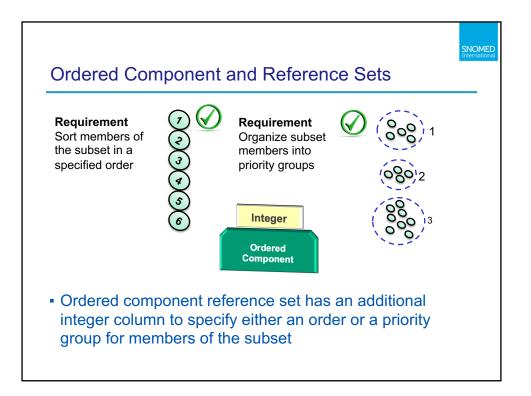

| What is a Reference                        |                                                                                  |
|--------------------------------------------|----------------------------------------------------------------------------------|
| A standard SNOME                           | D CT release file format                                                         |
| <ul> <li>A set of references to</li> </ul> | o SNOMED CT components                                                           |
| <ul> <li>A way to add optional</li> </ul>  | al data to referenced components                                                 |
| id                                         | Identification and versioning and                                                |
| effectiveTime                              | modularization information                                                       |
| active                                     |                                                                                  |
|                                            | -                                                                                |
| moduleId                                   |                                                                                  |
| moduleld<br>refsetld                       | An identifier of the reference set                                               |
|                                            | An identifier of the reference set<br>An identifier of a referenced<br>component |
| refsetId                                   | An identifier of a referenced                                                    |