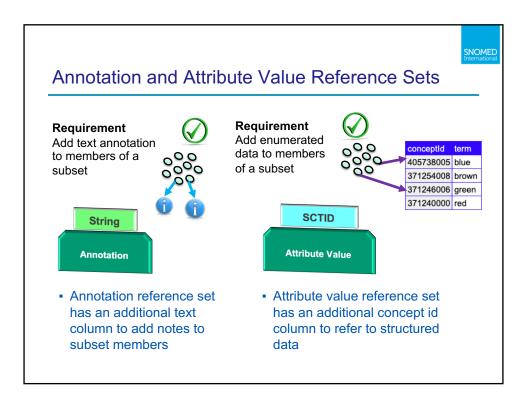

|    |                   |        |              | Referenc<br>ed Infor | e Set<br>mation to a      | SNOME<br>internation                                                              |
|----|-------------------|--------|--------------|----------------------|---------------------------|-----------------------------------------------------------------------------------|
|    | ld                |        | Ter          | m                    |                           |                                                                                   |
| 6  | 32272006          |        | Commo        | n cold               |                           | tion column is an                                                                 |
|    | 6142004           |        | Influe       | nza                  |                           | ontains a free text<br>he referenced                                              |
| 5  | 5604004           |        | Avian inf    | luenza               | component.                |                                                                                   |
|    | 3928002           |        | Zika fe      | ever                 |                           |                                                                                   |
| id | effective<br>Time | active | moduleld     | refsetId             | referenced<br>ComponentId | annotation                                                                        |
|    | 20160731          | 1      | 19999999103  | 1199999999106        | 82272006                  | Trivial just treat symptoms.                                                      |
|    | 20160731          | 1      | 19999999103  | 1199999999106        | 6142004                   | Risk in elderly. Advise immunization in future years.                             |
|    | 20160731          | 1      | 19999999103  | 1199999999106        | 55604004                  | Report to public health is<br>suspected. Admit if any<br>respiratory distress.    |
|    | 20160731          | 1      | 199999999103 | 1199999999106        | 3928002                   | Indicate if pregnant or<br>potentially pregnant. Note<br>travel in affected area. |