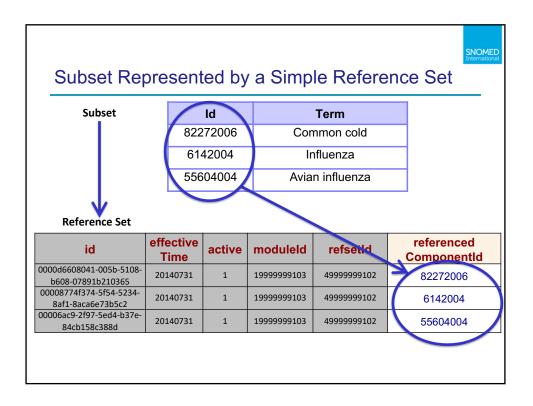

| Subset Rep                                   | present           | ed by            | a Simple                             | Reference   | snomed<br>internationa    |
|----------------------------------------------|-------------------|------------------|--------------------------------------|-------------|---------------------------|
| Reference Set                                | effective<br>Time | active           | moduleId                             | refsetId    | referenced<br>ComponentId |
| 0000d6608041-005b-5108-<br>b608-07891b210365 | 20140731          | 1                | 19999999103                          | 49999999102 | 82272006                  |
| 00008774f374-5f54-5234-<br>8af1-8aca6e73b5c2 | 20140731          | 1                | 19999999103                          | 49999999102 | 6142004                   |
| 00006ac9-2f97-5ed4-b37e-<br>84cb158c388d     | 20140731          | 1                | 10999999103                          | 49999999102 | 55604004                  |
| 499999<br>Infectio                           |                   | simple r         | eference set (E                      |             | ()                        |
| ,<br>L                                       |                   | subty<br>4466090 | a<br>pe of<br>009<br>ype reference s | set         |                           |