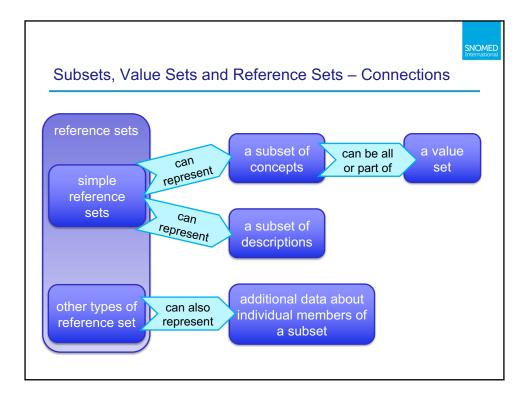

|
| active                                     |                                                                                  |
|                                            | -                                                                                |
| moduleId                                   |                                                                                  |
| moduleld<br>refsetld                       | An identifier of the reference set                                               |
|                                            | An identifier of the reference set<br>An identifier of a referenced<br>component |
| refsetId                                   | An identifier of a referenced                                                    |















| Subset Rep                                   | present           | ed by            | a Simple                             | Reference   | snomed<br>internationa    |
|----------------------------------------------|-------------------|------------------|--------------------------------------|-------------|---------------------------|
| Reference Set                                | effective<br>Time | active           | moduleId                             | refsetId    | referenced<br>ComponentId |
| 0000d6608041-005b-5108-<br>b608-07891b210365 | 20140731          | 1                | 19999999103                          | 49999999102 | 82272006                  |
| 00008774f374-5f54-5234-<br>8af1-8aca6e73b5c2 | 20140731          | 1                | 19999999103