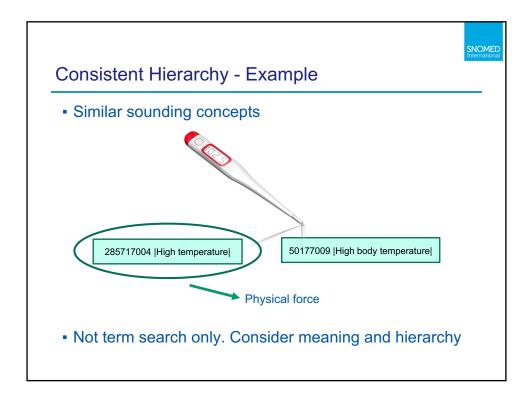

004                  | Report to public health is<br>suspected. Admit if any<br>respiratory distress.    |
|    | 20160731          | 1      | 199999999103 | 1199999999106        | 3928002                   | Indicate if pregnant or<br>potentially pregnant. Note<br>travel in affected area. |













| Correc | ct Clinical Conten                         | nt – Example 1 | <b>1ED</b><br>ional |
|--------|--------------------------------------------|----------------|---------------------|
|        | <ul> <li>Hernia</li> <li>Hernia</li> </ul> |                |                     |
|        | Edema<br>Edema                             |                |                     |
|        |                                            |                |                     |

























| Andianal prot |                                              |  |
|---------------|----------------------------------------------|--|
| Aedical prot  |                                              |  |
| Concept Id    | Term                                         |  |
| 195967001     | Asthma                                       |  |
| 86049000      | Cancer                                       |  |
| 46635009      | Diabetes mellitus type 1                     |  |
| 54329005      | Acute myocardial infarction of anterior wall |  |
| 57054005      | Acute myocardial infarction                  |  |











**Avoid Mistakes** 

degree manual



2019-11-01



- Digit goes missing
- Inactive concept
- Do not assume that this will never happen to you