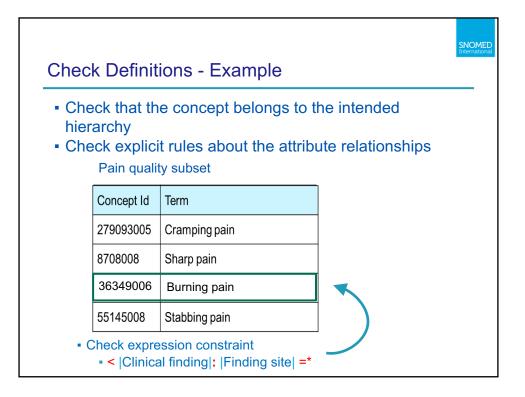

|                |                     |
|        |                                            |                |                     |

























| Andianal prot |                                              |  |
|---------------|----------------------------------------------|--|
| Aedical prot  |                                              |  |
| Concept Id    | Term                                         |  |
| 195967001     | Asthma                                       |  |
| 86049000      | Cancer                                       |  |
| 46635009      | Diabetes mellitus type 1                     |  |
| 54329005      | Acute myocardial infarction of anterior wall |  |
| 57054005      | Acute myocardial infarction                  |  |











**Avoid Mistakes** 

degree manual



2019-11-01



- Digit goes missing
- Inactive concept
- Do not assume that this will never happen to you