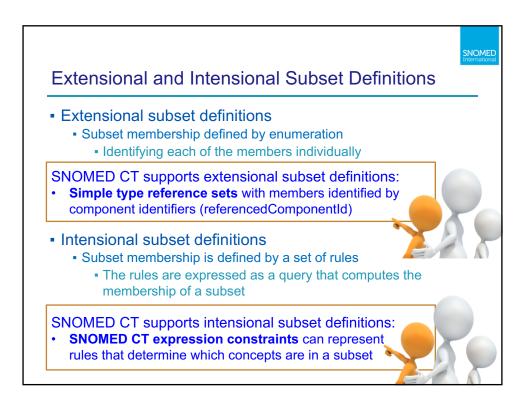

| What is a Reference                        |                                                                                  |
|--------------------------------------------|----------------------------------------------------------------------------------|
| A standard SNOME                           | D CT release file format                                                         |
| <ul> <li>A set of references to</li> </ul> | o SNOMED CT components                                                           |
| <ul> <li>A way to add optional</li> </ul>  | al data to referenced components                                                 |
| id                                         | Identification and versioning and                                                |
| effectiveTime                              | modularization information                                                       |
| active                                     |                                                                                  |
|                                            | -                                                                                |
| moduleId                                   |                                                                                  |
| moduleld<br>refsetld                       | An identifier of the reference set                                               |
|                                            | An identifier of the reference set<br>An identifier of a referenced<br>component |
| refsetId                                   | An identifier of a referenced                                                    |