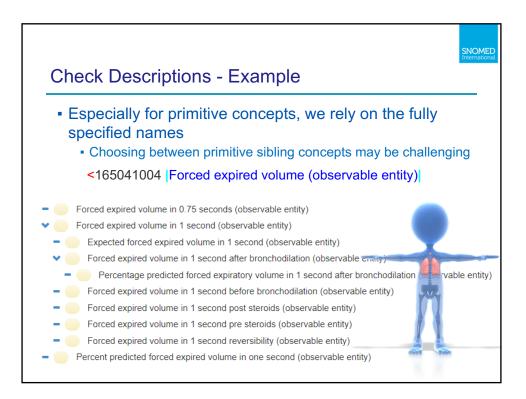

|                |                     |
|        |                                            |                |                     |

























| Andianal prot |                                              |  |
|---------------|----------------------------------------------|--|
| Aedical prot  |                                              |  |
| Concept Id    | Term                                         |  |
| 195967001     | Asthma                                       |  |
| 86049000      | Cancer                                       |  |
| 46635009      | Diabetes mellitus type 1                     |  |
| 54329005      | Acute myocardial infarction of anterior wall |  |
| 57054005      | Acute myocardial infarction                  |  |











**Avoid Mistakes** 

degree manual



2019-11-01



- Digit goes missing
- Inactive concept
- Do not assume that this will never happen to you