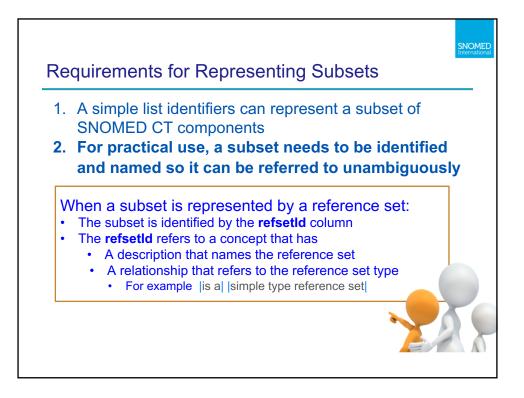

| Subset Rep                                   | present           | ed by            | a Simple                             | Reference   | snomed<br>internationa    |
|----------------------------------------------|-------------------|------------------|--------------------------------------|-------------|---------------------------|
| Reference Set                                | effective<br>Time | active           | moduleId                             | refsetId    | referenced<br>ComponentId |
| 0000d6608041-005b-5108-<br>b608-07891b210365 | 20140731          | 1                | 19999999103                          | 49999999102 | 82272006                  |
| 00008774f374-5f54-5234-<br>8af1-8aca6e73b5c2 | 20140731          | 1                | 19999999103                          | 49999999102 | 6142004                   |
| 00006ac9-2f97-5ed4-b37e-<br>84cb158c388d     | 20140731          | 1                | 10999999103                          | 49999999102 | 55604004                  |
| 499999<br>Infectio                           |                   | simple r         | eference set (E                      |             | ()                        |
| ,<br>L                                       |                   | subty<br>4466090 | a<br>pe of<br>009<br>ype reference s | set         |                           |