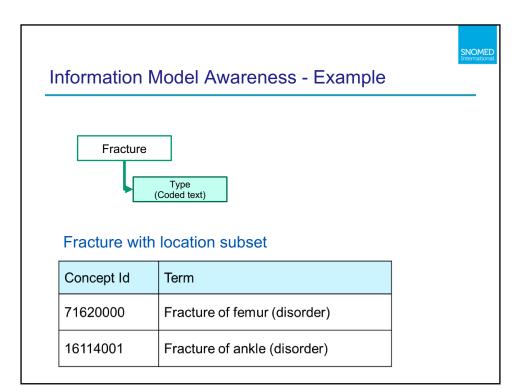

| What is a Reference                        |                                                                                  |
|--------------------------------------------|----------------------------------------------------------------------------------|
| A standard SNOME                           | D CT release file format                                                         |
| <ul> <li>A set of references to</li> </ul> | o SNOMED CT components                                                           |
| <ul> <li>A way to add optional</li> </ul>  | al data to referenced components                                                 |
| id                                         | Identification and versioning and                                                |
| effectiveTime                              | modularization information                                                       |
| active                                     |                                                                                  |
|                                            | -                                                                                |
| moduleId                                   |                                                                                  |
| moduleld<br>refsetld                       | An identifier of the reference set                                               |
|                                            | An identifier of the reference set<br>An identifier of a referenced<br>component |
| refsetId                                   | An identifier of a referenced                                                    |