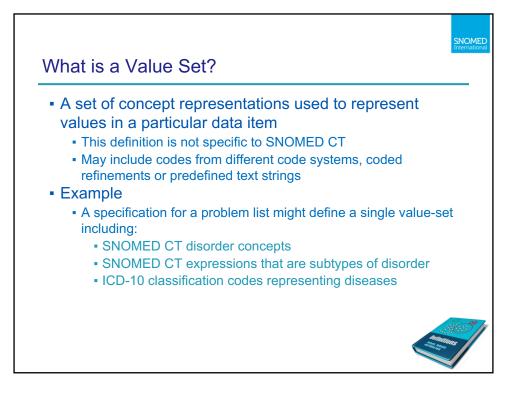

| What is a Reference                        |                                                                                  |
|--------------------------------------------|----------------------------------------------------------------------------------|
| A standard SNOME                           | D CT release file format                                                         |
| <ul> <li>A set of references to</li> </ul> | o SNOMED CT components                                                           |
| <ul> <li>A way to add optional</li> </ul>  | al data to referenced components                                                 |
| id                                         | Identification and versioning and                                                |
| effectiveTime