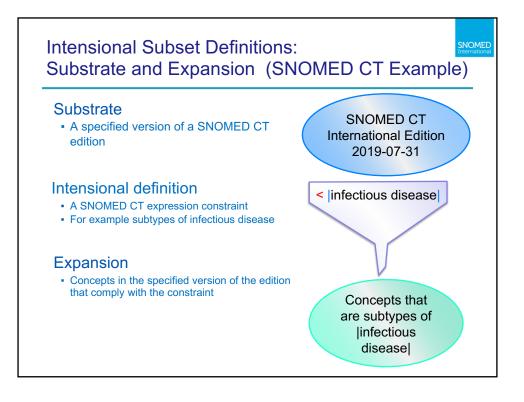

| What is a Reference                        |                                                                                  |
|--------------------------------------------|----------------------------------------------------------------------------------|
| A standard SNOME                           | D CT release file format                                                         |
| <ul> <li>A set of references to</li> </ul> | o SNOMED CT components                                                           |
| <ul> <li>A way to add optional</li> </ul>  | al data to referenced components                                                 |
| id                                         | Identification and versioning and                                                |
| effectiveTime                              | modularization information                                                       |
| active                                     |                                                                                  |
|                                            | -                                                                                |
| moduleId                                   |                                                                                  |
| moduleld<br>refsetld                       | An identifier of the reference set                                               |
|                                            | An identifier of the reference set<br>An identifier of a referenced<br>component |
| refsetId                                   | An identifier of a referenced                                                    |