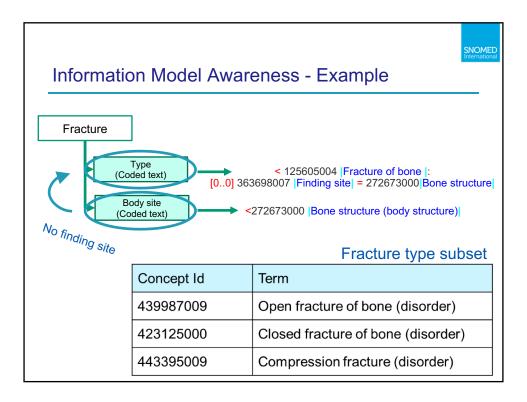

| 55604004                  | Report to public health is<br>suspected. Admit if any<br>respiratory distress.    |
|    | 20160731          | 1      | 199999999103 | 1199999999106        | 3928002                   | Indicate if pregnant or<br>potentially pregnant. Note<br>travel in affected area. |













| Correc | ct Clinical Conten                         | nt – Example 1 | <b>1ED</b><br>ional |
|--------|--------------------------------------------|----------------|---------------------|
|        | <ul> <li>Hernia</li> <li>Hernia</li> </ul> |                |                     |
|        | Edema<br>Edema                             |                |                     |
|        |                                            |                |                     |

























| Andianal prot |                                              |  |
|---------------|----------------------------------------------|--|
| Aedical prot  |                                              |  |
| Concept Id    | Term                                         |  |
| 195967001     | Asthma                                       |  |
| 86049000      | Cancer                                       |  |
| 46635009      | Diabetes mellitus type 1                     |  |
| 54329005      | Acute myocardial infarction of anterior wall |  |
| 57054005      | Acute myocardial infarction                  |  |











**Avoid Mistakes** 

degree manual



2019-11-01



- Digit goes missing
- Inactive concept
- Do not assume that this will never happen to you