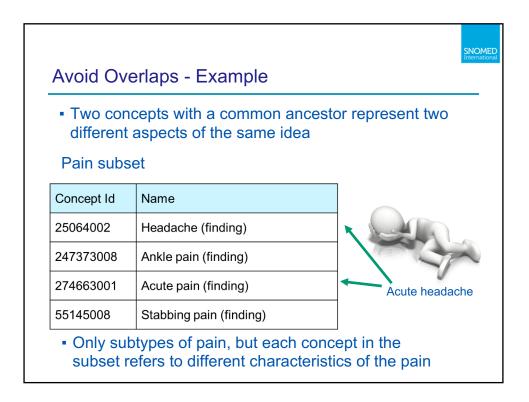

|                |                     |
|        |                                            |                |                     |

























| Andianal prot |                                              |  |
|---------------|----------------------------------------------|--|
| Aedical prot  |                                              |  |
| Concept Id    | Term                                         |  |
| 195967001     | Asthma                                       |  |
| 86049000      | Cancer                                       |  |
| 46635009      | Diabetes mellitus type 1                     |  |
| 54329005      | Acute myocardial infarction of anterior wall |  |
| 57054005      | Acute myocardial infarction                  |  |











**Avoid Mistakes** 

degree manual



2019-11-01



- Digit goes missing
- Inactive concept
- Do not assume that this will never happen to you