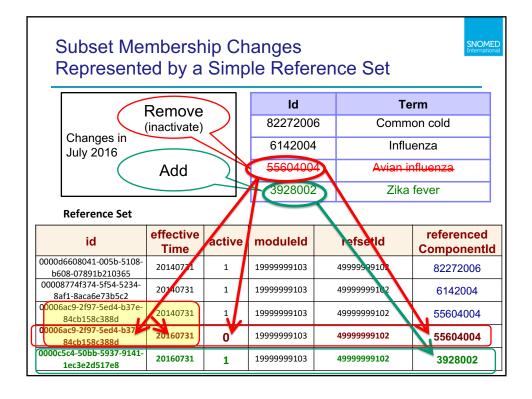

| Subset Rep                                   | present           | ed by            | a Simple                             | Reference   | snomed<br>internationa    |
|----------------------------------------------|-------------------|------------------|--------------------------------------|-------------|---------------------------|
| Reference Set                                | effective<br>Time | active           | moduleId                             | refsetId    | referenced<br>ComponentId |
| 0000d6608041-005b-5108-<br>b608-07891b210365 | 20140731          | 1                | 19999999103                          | 49999999102 | 82272006                  |
| 00008774f374-5f54-5234-<br>8af1-8aca6e73b5c2 | 20140731          | 1                | 19999999103                          | 49999999102 | 6142004                   |
| 00006ac9-2f97-5ed4-b37e-<br>84cb158c388d     | 20140731          | 1                | 10999999103                          | 49999999102 | 55604004                  |
| 499999<br>Infectio                           |                   | simple r         | eference set (E                      |             | ()                        |
| ,<br>L                                       |                   | subty<br>4466090 | a<br>pe of<br>009<br>ype reference s | set         |                           |