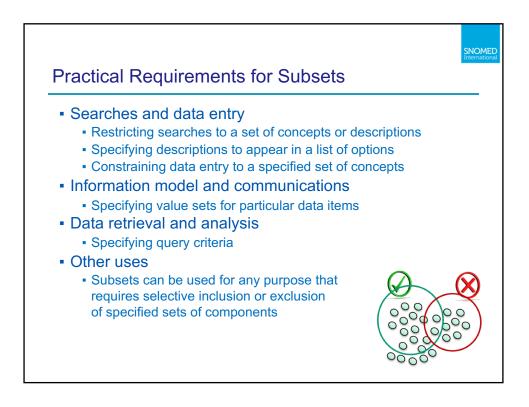

|
| active                                     |                                                                                  |
|                                            | -                                                                                |
| moduleId                                   |                                                                                  |
| moduleld<br>refsetld                       | An identifier of the reference set                                               |
|                                            | An identifier of the reference set<br>An identifier of a referenced<br>component |
| refsetId                                   | An identifier of a referenced                                                    |















| Subset Rep                                   | present           | ed by            | a Simple                             | Reference   | snomed<br>internationa    |
|----------------------------------------------|-------------------|------------------|--------------------------------------|-------------|---------------------------|
| Reference Set                                | effective<br>Time | active           | moduleId                             | refsetId    | referenced<br>ComponentId |
| 0000d6608041-005b-5108-<br>b608-07891b210365 | 20140731          | 1                | 19999999103                          | 49999999102 | 82272006                  |
| 00008774f374-5f54-5234-<br>8af1-8aca6e73b5c2 | 20140731          | 1                | 19999999103