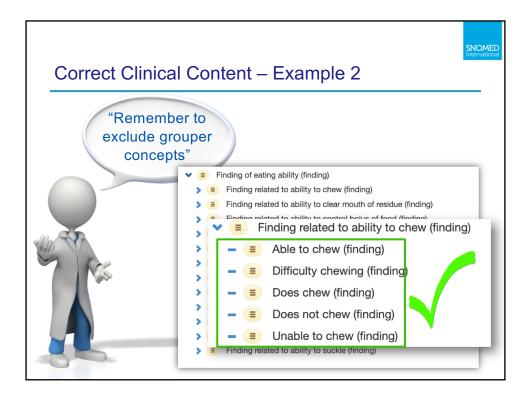

106        | 55604004                  | Report to public health is<br>suspected. Admit if any<br>respiratory distress.    |
|    | 20160731          | 1      | 199999999103 | 1199999999106        | 3928002                   | Indicate if pregnant or<br>potentially pregnant. Note<br>travel in affected area. |













| Correc | ct Clinical Conten                         | nt – Example 1 | <b>1ED</b><br>ional |
|--------|--------------------------------------------|----------------|---------------------|
|        | <ul> <li>Hernia</li> <li>Hernia</li> </ul> |                |                     |
|        | Edema<br>Edema                             |                |                     |
|        |                                            |                |                     |

























| Andianal prot |                                              |  |
|---------------|----------------------------------------------|--|
| Aedical prot  |                                              |  |
| Concept Id    | Term                                         |  |
| 195967001     | Asthma                                       |  |
| 86049000      | Cancer                                       |  |
| 46635009      | Diabetes mellitus type 1                     |  |
| 54329005      | Acute myocardial infarction of anterior wall |  |
| 57054005      | Acute myocardial infarction                  |  |











**Avoid Mistakes** 

degree manual



2019-11-01



- Digit goes missing
- Inactive concept
- Do not assume that this will never happen to you