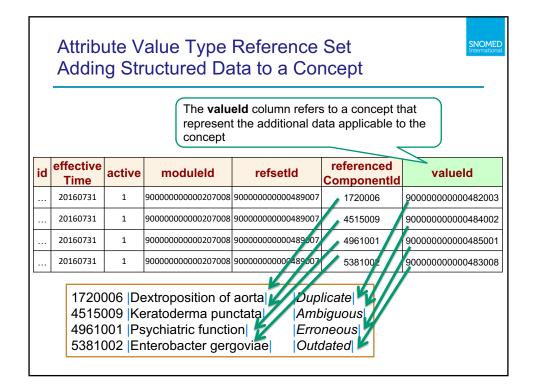

| What is a Reference                        |                                                                                  |
|--------------------------------------------|----------------------------------------------------------------------------------|
| A standard SNOME                           | D CT release file format                                                         |
| <ul> <li>A set of references to</li> </ul> | o SNOMED CT components                                                           |
| <ul> <li>A way to add optional</li> </ul>  | al data to referenced components                                                 |
| id                                         | Identification and versioning and                                                |
| effectiveTime                              | modularization information                                                       |
| active                                     |                                                                                  |
|                                            | -                                                                                |
| moduleId                                   |                                                                                  |
| moduleld<br>refsetld                       | An identifier of the reference set                                               |
|                                            | An identifier of the reference set<br>An identifier of a referenced<br>component |
| refsetId                                   | An identifier of a referenced                                                    |