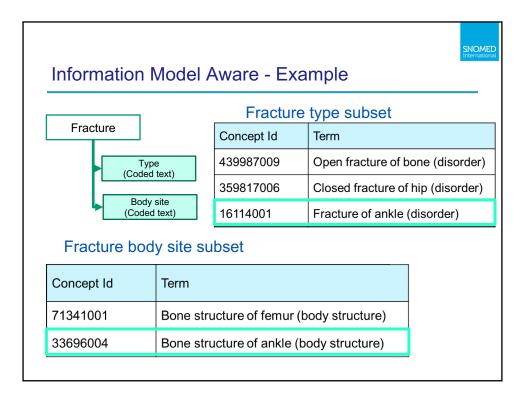

| 55604004                  | Report to public health is<br>suspected. Admit if any<br>respiratory distress.    |
|    | 20160731          | 1      | 199999999103 | 1199999999106        | 3928002                   | Indicate if pregnant or<br>potentially pregnant. Note<br>travel in affected area. |













| Correc | ct Clinical Conten                         | nt – Example 1 | <b>1ED</b><br>ional |
|--------|--------------------------------------------|----------------|---------------------|
|        | <ul> <li>Hernia</li> <li>Hernia</li> </ul> |                |                     |
|        | Edema<br>Edema                             |                |                     |
|        |                                            |                |                     |

























| Andianal prot |                                              |  |
|---------------|----------------------------------------------|--|
| Aedical prot  |                                              |  |
| Concept Id    | Term                                         |  |
| 195967001     | Asthma                                       |  |
| 86049000      | Cancer                                       |  |
| 46635009      | Diabetes mellitus type 1                     |  |
| 54329005      | Acute myocardial infarction of anterior wall |  |
| 57054005      | Acute myocardial infarction                  |  |











**Avoid Mistakes** 

degree manual



2019-11-01



- Digit goes missing
- Inactive concept
- Do not assume that this will never happen to you