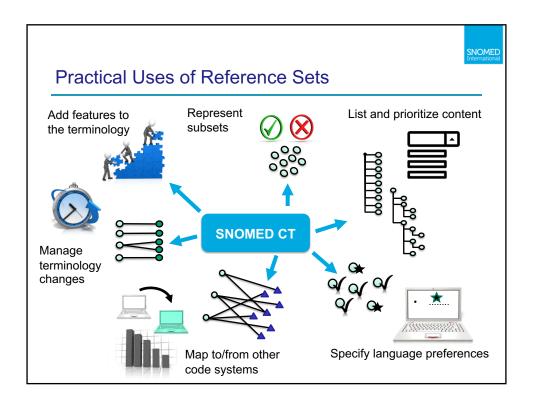

|
| active                                     |                                                                                  |
|                                            | -                                                                                |
| moduleId                                   |                                                                                  |
| moduleld<br>refsetld                       | An identifier of the reference set                                               |
|                                            | An identifier of the reference set<br>An identifier of a referenced<br>component |
| refsetId                                   | An identifier of a referenced                                                    |















| Subset Rep                                   | present           | ed by            | a Simple                             | Reference   | snomed<br>internationa    |
|----------------------------------------------|-------------------|------------------|--------------------------------------|-------------|---------------------------|
| Reference Set                                | effective<br>Time | active           | moduleId                             | refsetId    | referenced<br>ComponentId |
| 0000d6608041-005b-5108-<br>b608-07891b210365 | 20140731          | 1                | 19999999103                          | 49999999102 | 82272006                  |
| 00008774f374-5f54-5234-<br>8af1-8aca6e73b5c2 | 20140731          | 1                | 19999999103