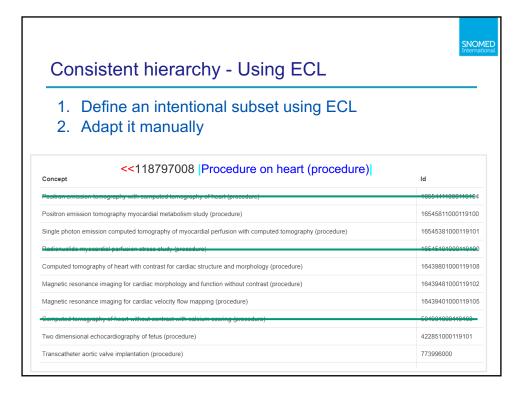

4                  | Report to public health is<br>suspected. Admit if any<br>respiratory distress.    |
|    | 20160731          | 1      | 199999999103 | 1199999999106        | 3928002                   | Indicate if pregnant or<br>potentially pregnant. Note<br>travel in affected area. |













| Correc | ct Clinical Conten                         | nt – Example 1 | <b>1ED</b><br>ional |
|--------|--------------------------------------------|----------------|---------------------|
|        | <ul> <li>Hernia</li> <li>Hernia</li> </ul> |                |                     |
|        | Edema<br>Edema                             |                |                     |
|        |                                            |                |                     |

























| Andianal prot |                                              |  |
|---------------|----------------------------------------------|--|
| Aedical prot  |                                              |  |
| Concept Id    | Term                                         |  |
| 195967001     | Asthma                                       |  |
| 86049000      | Cancer                                       |  |
| 46635009      | Diabetes mellitus type 1                     |  |
| 54329005      | Acute myocardial infarction of anterior wall |  |
| 57054005      | Acute myocardial infarction                  |  |











**Avoid Mistakes** 

degree manual



2019-11-01



- Digit goes missing
- Inactive concept
- Do not assume that this will never happen to you