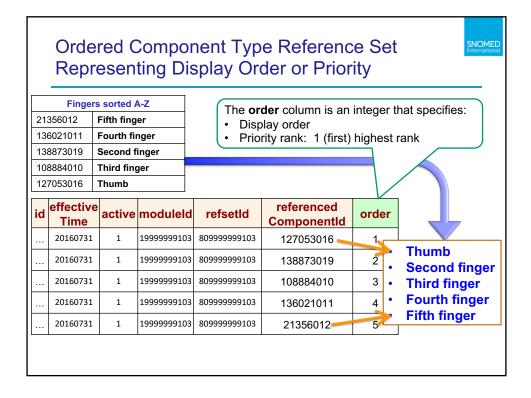

| Subset Rep                                   | present           | ed by            | a Simple                             | Reference   | snomed<br>internationa    |
|----------------------------------------------|-------------------|------------------|--------------------------------------|-------------|---------------------------|
| Reference Set                                | effective<br>Time | active           | moduleId                             | refsetId    | referenced<br>ComponentId |
| 0000d6608041-005b-5108-<br>b608-07891b210365 | 20140731          | 1                | 19999999103                          | 49999999102 | 82272006                  |
| 00008774f374-5f54-5234-<br>8af1-8aca6e73b5c2 | 20140731          | 1                | 19999999103                          | 49999999102 | 6142004                   |
| 00006ac9-2f97-5ed4-b37e-<br>84cb158c388d     | 20140731          | 1                | 10999999103                          | 49999999102 | 55604004                  |
| 499999<br>Infectio                           |                   | simple r         | eference set (E                      |             | ()                        |
| ,<br>L                                       |                   | subty<br>4466090 | a<br>pe of<br>009<br>ype reference s | set         |                           |