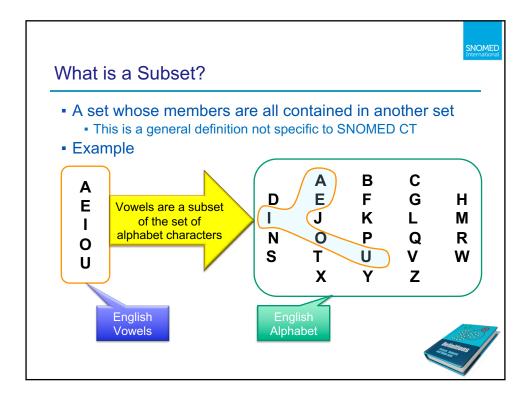

| What is a Reference                        |                                                                                  |
|--------------------------------------------|----------------------------------------------------------------------------------|
| A standard SNOME                           | D CT release file format                                                         |
| <ul> <li>A set of references to</li> </ul> | o SNOMED CT components                                                           |
| <ul> <li>A way to add optional</li> </ul>  | al data to referenced components                                                 |
| id                                         | Identification and versioning and                                                |
| effectiveTime