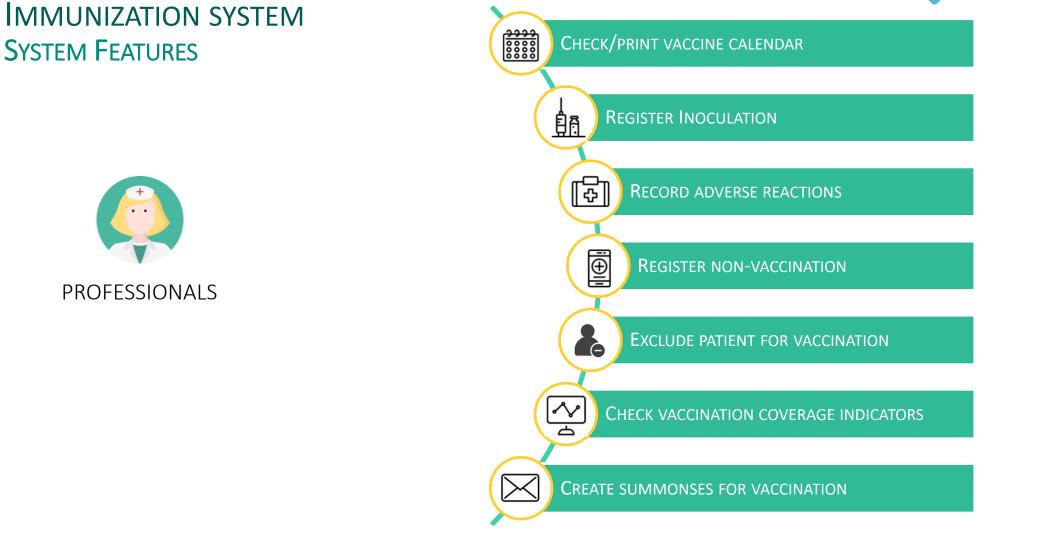

## THE USE OF SNOMED CT FOR IMMUNIZATION IN PORTUGAL AND FOR CROSS-BORDER CARE







## PORTUGUESE MINISTRY OF HEALTH ENTITIES









Clinical Guidance FINANCIAL AND RULER TECHNICAL IMPLEMENTATION





SPMS is a public enterprise created in 2010 (Decree-Law 19/2010 of 22 March). Aims to provide shared services to organisations operating specifically in the area of health, in order to centralise, optimise and rationalise the procurement of goods and services within the Portuguese NHS (National Health Service) – in the areas:



#### FINANCIAL SERVICES



## ELECTRONIC HEALTH RECORD (EHR)





### **IMMUNIZATION SYSTEM**











## VACINAS

## IMMUNIZATION SYSTEM INDICATORS





## VACINAS

## IMMUNIZATION SYSTEM CITIZEN'S USAGE

## CITIZEN'S AREA

|                                    |          |                      |      |                           |              |                        |   |                     |   |                    |   |                  | Gu | ardar Fic  | heiro           |   | Email |    |
|------------------------------------|----------|----------------------|------|---------------------------|--------------|------------------------|---|---------------------|---|--------------------|---|------------------|----|------------|-----------------|---|-------|----|
| Próxima inoculação: a              | partir d | le 24/0              | 6/20 | 07                        |              |