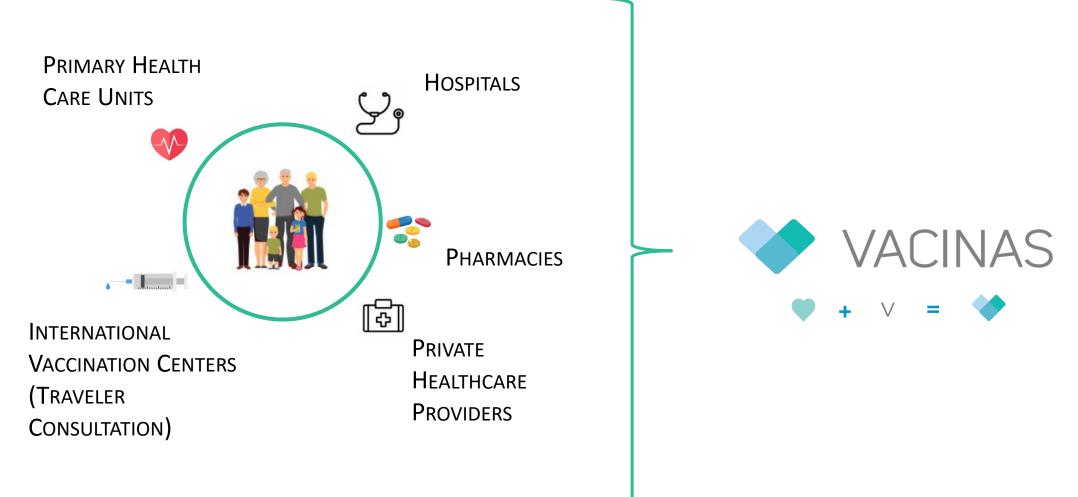

## PORTUGUESE MINISTRY OF HEALTH ENTITIES

Clinical Guidance FINANCIAL AND RULER TECHNICAL IMPLEMENTATION

SPMS is a public enterprise created in 2010 (Decree-Law 19/2010 of 22 March). Aims to provide shared services to organisations operating specifically in the area of health, in order to centralise, optimise and rationalise the procurement of goods and services within the Portuguese NHS (National Health Service) – in the areas: