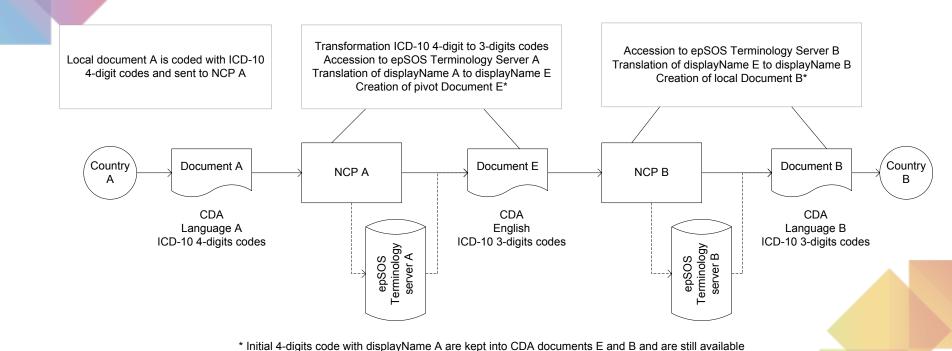

#### TRANSLATION/TRANSCODING

#### Transcoded and Translated codes ARE ALWAYS ADDED