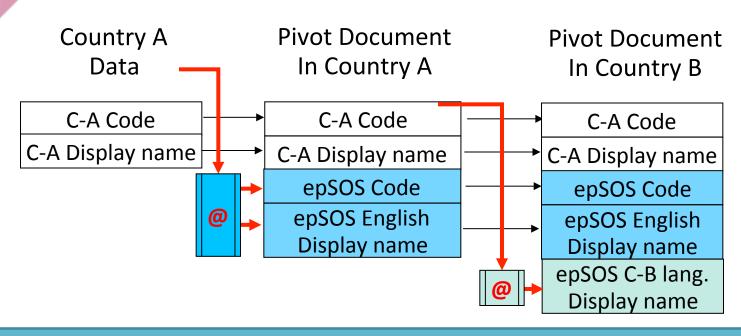

#### TRANSLATION/TRANSCODING

#### Transcoded and Translated codes ARE ALWAYS ADDED